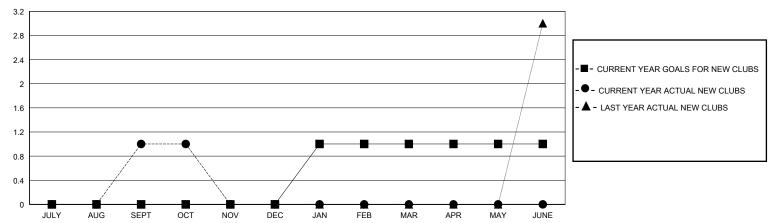

| 1         | 0             | JULY/AUG/SEPT         | 20                    | 153                     | 36                                                 |
| OCT/NOV/DEC           | 0             | 0         | 0             | OCT/NOV/DEC           | 0                     | 38                      | 23                                                 |
| JAN/FEB/MAR           | 1             | 0         | 0             | JAN/FEB/MAR           | 0                     | 0                       | 0                                                  |
| APR/MAY/JUNE          | 0             | 0         | 0             | APR/MAY/JUNE          | 20                    | 0                       | 0                                                  |

## GOALS AND ACTUAL NEW CLUBS CUMULATIVE



## GOALS AND ACTUAL MEMBERS CUMULATIVE



| _ | MEMBER | GROWTH | NET G | OAL |
|---|--------|--------|-------|-----|
|   |        |        |       |     |

Results as of: 10/31/2023

- ■ - MEMBER GROWTH ACTUAL

- ▲ - LAST YEAR MEMBERSHIP ACTUAL

| DROPPED CLUBS: 0 |    |
|------------------|----|
| DROPPED MEMBERS  |    |
| DECEASED         | 2  |
| CLUB CANCELLED   | 0  |
| OTHER            | 57 |
| TOTAL            | 59 |

| 28 CLUBS OF 46 ADDED 1 OR MORE | GENDER DISTRIBUTION                |                             |  |
|--------------------------------|------------------------------------|-----------------------------|--|
| NEW MEMBERS                    |                                    | 28 (40.29%)<br>079 (59.71%) |  |
| CLICK HERE FOR CUMULATIVE      | TOTAL FAMILY UNIT