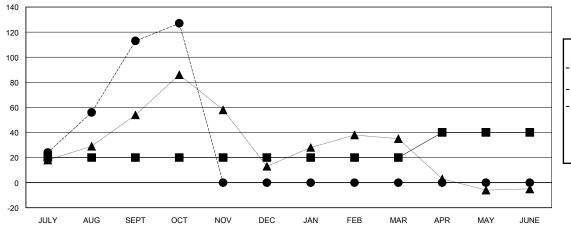

## GOALS AND ACTUAL MEMBERS CUMULATIVE

| _ | MEMBER | GROWTH | NET G | OAL |
|---|--------|--------|-------|-----|
|   |        |        |       |     |

Results as of: 10/31/2023

- ■ - MEMBER GROWTH ACTUAL

- ▲ - LAST YEAR MEMBERSHIP ACTUAL

| DROPPED CLUBS: 0 |    |
|------------------|----|
| DROPPED MEMBERS  |    |
| DECEASED         | 2  |
| CLUB CANCELLED   | 0  |
| OTHER            | 57 |
| TOTAL            | 59 |